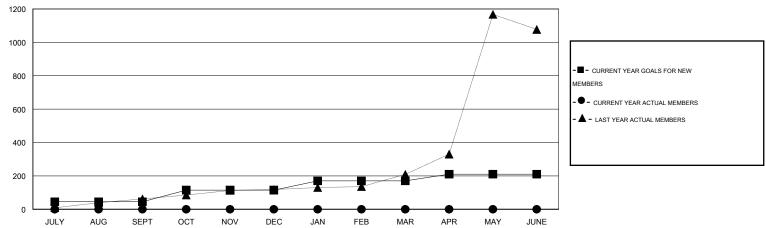

#### GOALS AND ACTUAL MEMBERS CUMULATIVE

| DROPPED CLUBS: 0 |   | 0 CLUBS OF 0 ADDED 1 OR MORE NEW<br>MEMBERS | GENDER DISTRIBUTION  MALE 0 (100.00%)  |             |   |
|------------------|---|---------------------------------------------|----------------------------------------|-------------|---|
| DROPPED MEMBERS  |   |                                             | FEMALE                                 | 0 (100.00%) |   |
| DECEASED         | 0 | CLICK HERE FOR HEALTH                       |                                        |             | 0 |
| CLUB CANCELLED   | 0 | ASSESSMENT DATA                             | FAMILY UNIT MEMBERS  HEAD OF HOUSEHOLD |             | - |
| OTHER            | 0 |                                             |                                        |             | 0 |
| TOTAL            | 0 |                                             | NON-HEAD OF HOUSEHOLD                  |             |   |