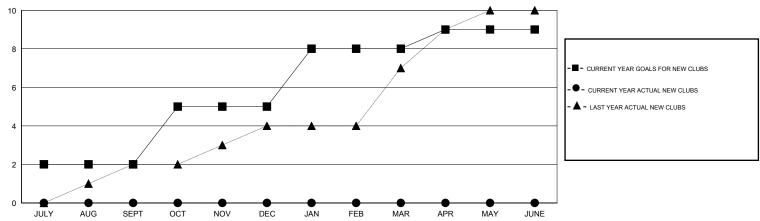

| 45                 | 0                                   | 0                  | 0                |
| OCT/NOV/DEC   | 3                | 0                | 0                | 0                | OCT/NOV/DEC           | 70                 | 0                                   | 0                  | 0                |
| JAN/FEB/MAR   | 3                | 0                | 0                | 0                | JAN/FEB/MAR           | 55                 | 0                                   | 0                  | 0                |
| APR/MAY/JUNE  | 1                | 0                | 0                | 0                | APR/MAY/JUNE          | 40                 | 0                                   | 0                  | 0                |

### GOALS AND ACTUAL NEW CLUBS CUMULATIVE



#### GOALS AND ACTUAL MEMBERS CUMULATIVE



| DROPPED CLUBS: 0 |   | 0 CLUBS OF 0 ADDED 1 OR MORE NEW<br>MEMBERS | GENDER DISTRIBUTION  MALE 0 (100.00%)  |             |   |
|------------------|---|---------------------------------------------|----------------------------------------|-------------|---|
| DROPPED MEMBERS  |   |                                             | FEMALE                                 | 0 (100.00%) |   |
| DECEASED         | 0 | CLICK HERE FOR HEALTH                       |                                        |             | 0 |
| CLUB CANCELLED   | 0 | ASSESSMENT DATA                             | FAMILY UNIT MEMBERS  HEAD OF HOUSEHOLD |             | - |
| OTHER            | 0 |                                             |